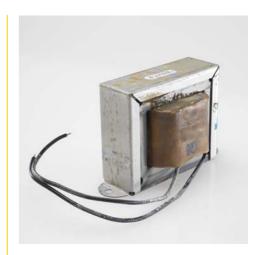

## **Description:**

Smoothing chokes are power supply filter chokes having a core with an air gap which prevents saturation at maximum current. Hipot to 1500 VRMS between winding and core for safety.

**Electrical Specifications (@25C):** 