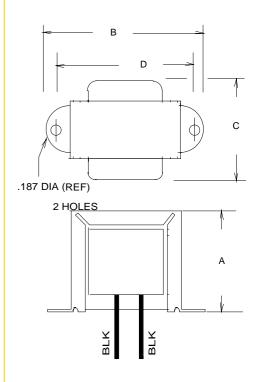

†† = Inductance tolerance -20%, + 50 %

**Dimensions:** 

Unit: In inches

| Α     | В     | С    | D     |  |
|-------|-------|------|-------|--|
| 1.625 | 2.812 | 1.50 | 2.375 |  |

Weight: 0.60 lbs.